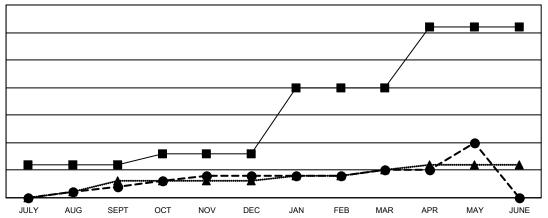

## GOALS AND ACTUAL NEW CLUBS CUMULATIVE

■ - CURRENT YEAR GOALS FOR NEW CLUBS

- CURRENT YEAR ACTUAL NEW CLUBS

- LAST YEAR ACTUAL NEW CLUBS