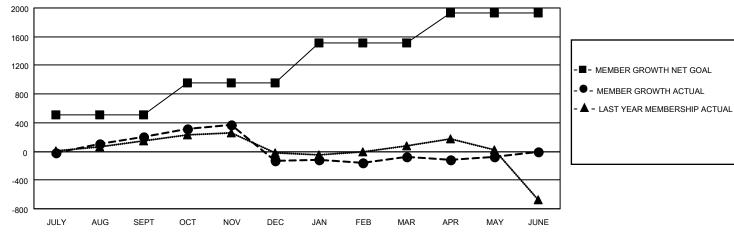

## Multiple District 4

**LOCATION: CALIFORNIA** 

| GMT: OPEN     |               |             |               |                       |                       |                         | GMT CA 1                                           |  |
|---------------|---------------|-------------|---------------|-----------------------|-----------------------|-------------------------|----------------------------------------------------|--|
| Clubs         |               |             |               | Members               |                       |                         |                                                    |  |
|               | RESULTS FOR   | R 2023-2024 |               | RESULTS FOR 2023-2024 |                       |                         |                                                    |  |
| QUARTER       | NEW CLUB GOAL | NEW CLUBS   | DROPPED CLUBS | QUARTER MEMBI         | ER GROWTH NET<br>GOAL | MEMBER GROWTH<br>ACTUAL | DROPPED<br>MEMBERS ACTUAL<br>(including transfers) |  |
| JULY/AUG/SEPT | 6             | 2           | 4             | JULY/AUG/SEPT         | 505                   | 970                     | 667                                                |  |
| OCT/NOV/DEC   | 2             | 2           | 22            | OCT/NOV/DEC           | 450                   | 614                     | 890                                                |  |
| JAN/FEB/MAR   | 12            | 1           | 6             | JAN/FEB/MAR           | 554                   | 677                     | 513                                                |  |
| APR/MAY/JUNE  | 11            | 5           | 0             | APR/MAY/JUNE          | 423                   | 474                     | 441                                                |  |

## GOALS AND ACTUAL MEMBERS CUMULATIVE

| DROPPED CLUBS: 32  |       | 417 CLUBS OF 669 ADDED 1 OR MORE<br>NEW MEMBERS | GENDER DISTRIBUTION  MALE 10,180 (57.13%) |                |       |
|--------------------|-------|-------------------------------------------------|-------------------------------------------|----------------|-------|
| DROPPED MEMBERS    |       |                                                 | FEMALE                                    | 7,639 (42.87%) |       |
| DECEASED           | 233   | CLICK HERE FOR CUMULATIVE                       | TOTAL FAMILY UNIT MEMBERS                 |                | 3,357 |
| CLUB CANCELLED 260 |       | MEMBERSHIP DATA                                 | FAMILY MEMBERS PAYING HALF                |                | 1.797 |
| OTHER              | 2,015 |                                                 | DUES                                      | 5 PAYING HALF  | 1,797 |
| TOTAL              | 2,508 |                                                 | DOLO                                      |                |       |